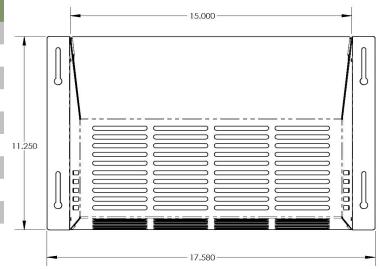

## TECHNICAL DATA SPECIFICATIONS

| SKU Product Number          | 627843367789     |
|-----------------------------|------------------|
| Assembled Height            | 11.25            |
| Assembled Width             | 15               |
| Assembled Depth             | 4.97             |
| Assembled Height with flaps | 11.25            |
| Assembled Width with flaps  | 17.58            |
| Slit Holes                  | 0.25             |
| Material                    | Galvanized steel |
| Finish                      | Powder Coated    |
| Color                       | White gloss      |