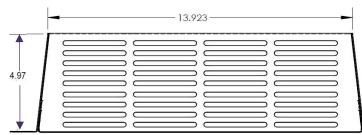

## TECHNICAL DATA SPECIFICATIONS

| SKU Product Number          | 627843367789     |
|-----------------------------|------------------|
| Assembled Height            | 11.25            |
| Assembled Width             | 15               |
| Assembled Depth             | 4.97             |
| Assembled Height with flaps | 11.25            |
| Assembled Width with flaps  | 17.58            |
| Slit Holes                  | 0.25             |
| Material                    | Galvanized steel |
| Finish                      | Powder Coated    |
| Color                       | White gloss      |